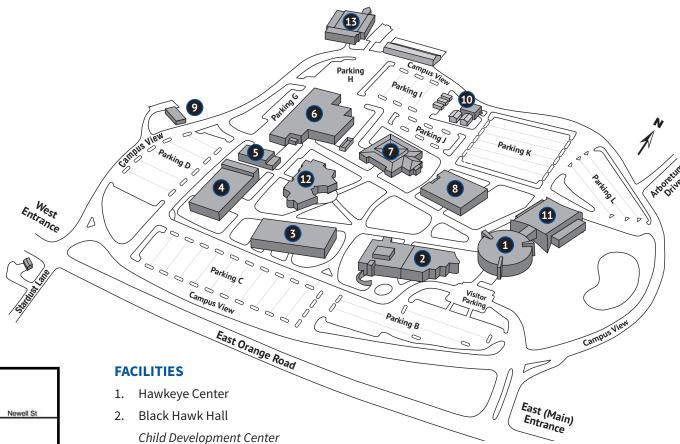

## **MAIN CAMPUS**

1501 East Orange Road P.O. Box 8015 Waterloo, Iowa 50704-8015

319-296-4295 www.hawkeyecollege.edu

- Bremer Hall
- 4. Buchanan Hall

  Advanced Technology and Business Center
- 5. Physical Plant
- 6. Butler Hall
- 7. Tama Hall
- 8. Grundy Hall
- 9. Chickasaw Hall
- 10. Fayette Hall
- 11. Library/Classroom Facility
- 12. Brock Student Center
- 13. Health Education and Services Center RedTail Athletics