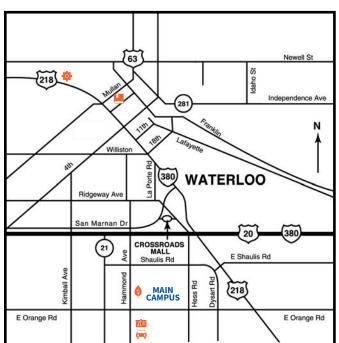

## **MAIN CAMPUS**

1501 East Orange Road P.O. Box 8015 Waterloo, Iowa 50704-8015

319-296-4295 www.hawkeyecollege.edu

- Bremer Hall
- 4. Buchanan Hall

  Advanced Technology and Business Center
- 5. Physical Plant
- 6. Butler Hall
- 7. Tama Hall
- 8. Grundy Hall
- 9. Chickasaw Hall
- 10. Fayette Hall
- 11. Library/Classroom Facility
- 12. Brock Student Center
- 13. Health Education and Services Center RedTail Athletics